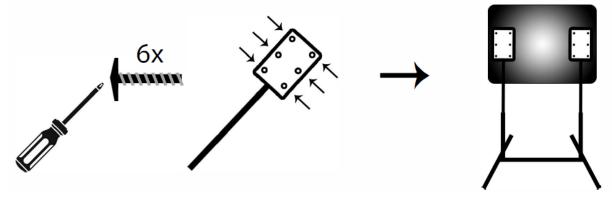

2. Next, insert the components designed to support the cushion into the holders, taking care to ensure they are evenly levelled.

3. Position the cushion atop the brackets and employ the six included screws to fasten the pillow securely to the brackets.