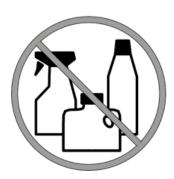

## **Cleaning Instructions**

Clean with lukewarm water and a bit of green soap. Do not use strong detergents and alcohol.